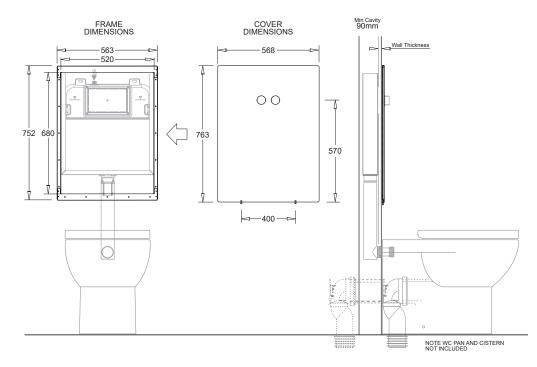

#### **FEATURES**

- Removable stainless steel cover for in-wall cisterns
- Provides easy service access for in-wall cistern
- Vandal resistant and designed to be used with JS J2982A in-wall pneumatic cistern
- Easy to install with internal mounting frame .

#### COMPONENTS

| ECONOFLUSHAIR cistern access panel with frame and fasteners | JB91  |
|-------------------------------------------------------------|-------|
| OPTIONAL                                                    |       |
| Round pneumatic buttons - raised                            | JB90x |
| Round pneumatic buttons - flat                              | JB92x |

#### WARRANTY

Assist Bathroom and Shower accessories 10 years replacement - refer to T&Cs at www.johnsonsuisse.com.au



#### PRODUCT DIMENSIONS AND ARRANGEMENT



## TECHNICAL DATA SHEET SUPERSEDES ALL PREVIOUS ISSUES

All dimensions are in millimetres and are subject to normal manufacturing variation. As product development is ongoing BPA reserves the right to vary specifications without notice. Bathroom Products Australia Pty Ltd ABN 87 079 297 617



#### Johnson Suisse Bathroom Solutions

2/97 Banksia St., Botany, NSW 2019 TEL: 1300 717 717 www.johnsonsuisse.com.au