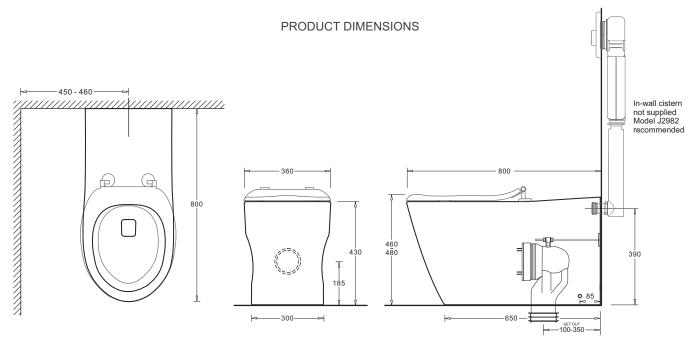

#### **FEATURES**

- WALL FACED VITREOUS CHINA TOILET PAN DESIGNED FOR SPECIAL NEEDS APPLICATIONS
- EXTENDED WC PAN FOR WHEELOHAIR SIDE ACCESS AS1428.1 COMPLIANT
- RIMLESS BOWL DESIGN WITH ANTIMICROBIAL NANO-GLAZE FOR HYGIENIC FLUSHING
- SPECIAL NEEDS SEAT (BLUE OR GREY) WITH LATERAL STABILISERS INCLUDED
- VARIABLE S TRAP PAN CONNECTOR (100-300 SET OUT)
- WELS 4 Star, 4.4/2.9L (3.2L average flush) L06808

### OPTIONS

PAN CONNECTOR S - 200- 350mm SET OUT

TECHNICAL DATA SHEET

X011B