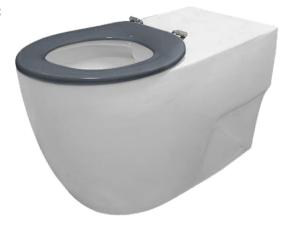

#### **FEATURES**

- WALL FACED VITREOUS CHINA TOILET PAN DESIGNED FOR SPECIAL NEEDS APPLICATIONS
- EXTENDED WC PAN FOR WHEELOHAIR SIDE ACCESS AS1428.1 COMPLIANT
- RIMLESS BOWL DESIGN WITH ANTIMICROBIAL NANO-GLAZE FOR HYGIENIC FLUSHING
- SPECIAL NEEDS SEAT (BLUE OR GREY) WITH LATERAL STABILISERS INCLUDED
- VARIABLE S TRAP PAN CONNECTOR (100-300 SET OUT)
- WELS 4 Star, 4.4/2.9L (3.2L average flush) L06808

#### Special Note

For compliance with AS1428.1 the seat is available in grey or blue colour to provide contrast for vision impaired individuals.

The seat also has lateral stabilisers fitted for people with ambulatory limitations and there is no seat lid.