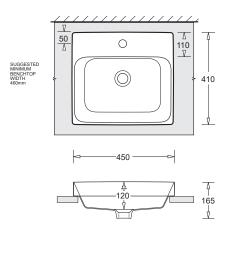

#### WARRANTY

Vitreous china 25 years replacement -refer to T&Cs at www.johnsonsuisse.com.au

**PRODUCT DIMENSIONS** 

BASIN MAY BE SEALED TO COUNTER TOP USING ACETIC CURE SILICONE SEALANT II USE EPOXY ADHESIVES