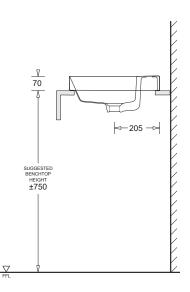

#### WARRANTY

Vitreous china 25 years replacement -refer to T&Cs at www.johnsonsuisse.com.au

**PRODUCT DIMENSIONS** 

BASIN MAY BE SEALED TO COUNTER TOP USING ACETIC CURE SILICONE SEALANT II USE EPOXY ADHESIVES