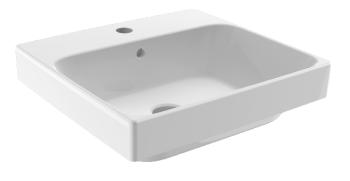

### **RECTANGULAR SEMI-INSET BASIN** 450 x 410mm

CODE: JBSG745.PW5

#### **FEATURES**

- Attractive rectangular format vitreous china basin
- Basin designed for semi-inset counter top . installation
- One overflow and one taphole .
- 32mm plug and waste
- 8.0L bowl capacity .