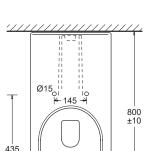

#### **WARRANTY**

Vitreous china 25 years replacement Toilet seat 5 years replacement -refer to T&Cs at www.johnsonsuisse.com.au

PRODUCT DIMENSIONS

Note that the design of the installation must comply with AS1428.1(2021)-Design for access and mobility

**Johnson Suisse**