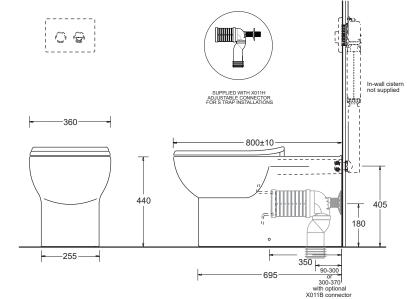

#### **FEATURES**

- Smartly styled, wall faced vitreous china toilet designed for Special Needs applications
- AS1428.1:2021 compliant
- Can be used in assisted living installations with the increased seat height for comfortable use
- Long projection pan for wheelchair side access
- Special Needs seat(blue or grey) with lateral stabilisers
- Adjustable S connector supplied for 90-300mm set out

#### **COMPONENTS**

| Life Assist wall faced pan |    |       | J2775   |
|----------------------------|----|-------|---------|
| Assist toilet seat         | OR | Blue  | RB6044B |
|                            |    | Grey  | RB6044G |
|                            |    | White | RB6044W |
| Pan connector              |    |       | X011H   |

Note that the design of the installation must comply with AS1428.1(2021)-Design for access and mobility

**Johnson Suisse**