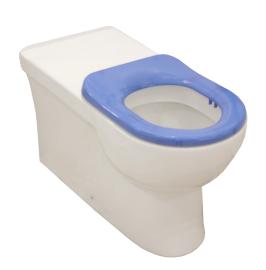

### WALL FACE PAN with ASSIST SEAT

#### **FEATURES**

- Smartly styled, wall faced vitreous china toilet designed for Special Needs applications
- AS1428.1:2021 compliant
- Can be used in assisted living installations with the increased seat height for comfortable use
- Long projection pan for wheelchair side access
- Special Needs seat(blue or grey) with lateral stabilisers
- Adjustable S connector supplied for 90-300mm set out

#### Special Note:

For compliance with AS1428.1 the seat is available in grey or blue colour to provide contrast for vision impaired individuals.

The seat also has lateral stabilisers fitted for people with ambulatory limitations and there is no seat lid.