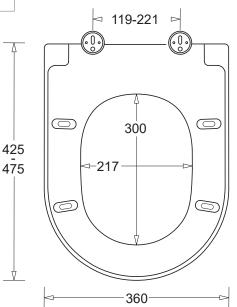

Quick-release hinge system for easy cleaning
- Moulded seat buffers
- Standard size fits most toilets

#### **COMPONENTS**

Esti soft close toilet seat MSEE101 with quick-release system

#### WARRANTY

5 years replacement -refer to T&Cs at www.johnsonsuisse.com.au

| WC Pan Compatibility: |                                                                          |
|-----------------------|--------------------------------------------------------------------------|
| Esti                  | <ul> <li>Flush to wall</li> <li>Close coupled</li> </ul>                 |
| Life                  | <ul><li>Flush to wall</li><li>Close coupled</li><li>Wall faced</li></ul> |
| Heart                 | - Flush to wall<br>- Close coupled<br>- Wall faced                       |



**PRODUCT DIMENSIONS** 





## TECHNICAL DATA SHEET SUPERSEDES ALL PREVIOUS ISSUES

All dimensions are in millimetres and are subject to normal manufacturing variation. As product development is ongoing BPA reserves the right to vary specifications without notice. Bathroom Products Australia Pty Ltd ABN 87 079 297 617

## JohnsonSuisse Bathroom Solutions

2/97 Banksia St., Botany, NSW 2019 TEL: 1300 717 717 FAX: 1300 746 480 www.johnsonsuisse.com.au