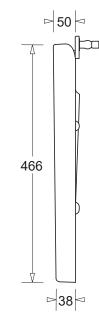

uick-release hinge system for easy cleaning
- Moulded seat buffers
- Standard size fits most toilets

#### **COMPONENTS**

Esti soft close toilet seat MSEE101 with quick-release system

#### WARRANTY

5 years replacement -refer to T&Cs at www.johnsonsuisse.com.au

| WC Pan Compatibility: |                                                                          |
|-----------------------|--------------------------------------------------------------------------|
| Esti                  | <ul> <li>Flush to wall</li> <li>Close coupled</li> </ul>                 |
| Life                  | <ul><li>Flush to wall</li><li>Close coupled</li><li>Wall faced</li></ul> |
| Heart                 | - Flush to wall<br>- Close coupled<br>- Wall faced                       |



**PRODUCT DIMENSIONS** 





## TECHNICAL DATA SHEET SUPERSEDES ALL PREVIOUS ISSUES

All dimensions are in millimetres and are subject to normal manufacturing variation. As product development is ongoing BPA reserves the right to vary specifications without notice. Bathroom Products Australia Pty Ltd ABN 87 079 297 617

## JohnsonSuisse Bathroom Solutions

2/97 Banksia St., Botany, NSW 2019 TEL: 1300 717 717 FAX: 1300 746 480 www.johnsonsuisse.com.au