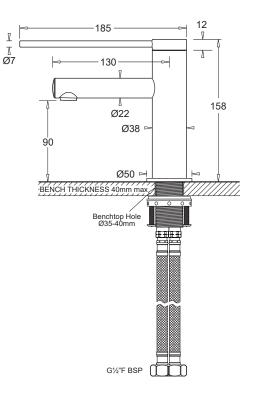

#### **TECHNICAL DETAILS**

- Operating pressure 150-500kPa
- Operating temperature 1-75°C
- Hose connections 1/2"F BSP