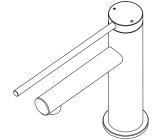

# **VENEZIA**CARE

## EXTENDED LEVER **BASIN MIXER**

### **FEATURES**

- Minimalist hob mounted design
- Extended pin style mixer lever
- Suitable for Special Needs applications (AS1428.1 compliant) and for people with physical and dexterity limitations
- Aerated outlet
- Durable DZR brass construction
- Simple, secure fixing system
- Hot/cold flexible hose connection
- Other matching fittings available