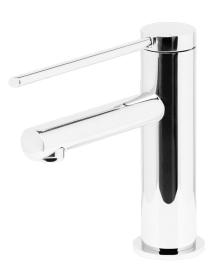

### **FEATURES**

- Minimalist hob mounted design
- Extended pin style mixer lever
- Suitable for Special Needs applications (AS1428.1 compliant) and for people with physical and dexterity limitations
- Aerated outlet
- Durable DZR brass construction
- Simple, secure fixing system
- Hot/cold flexible hose connection
- Other matching fittings available

#### MODELS

|             | Chrome      | JTV121CHL  |
|-------------|-------------|------------|
| basin mixer | Matte black | JTV121EMBL |