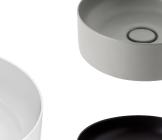

# Venezia round<br/>countertop vesselWhiteJBSV039AAshJBSV039AGraphiteJBSV039GSandJBSV039S32mm pop-down waste -BlackPW7B

GRAPHITE

ASH

PRODUCT DIMENSIONS

WHITE