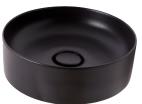

# Venezia round<br/>countertop vesselWhiteJBSV039AAshJBSV039AGraphiteJBSV039GSandJBSV039S32mm pop-down waste -BlackPW7B

GRAPHITE

ASH

PRODUCT DIMENSIONS

WHITE