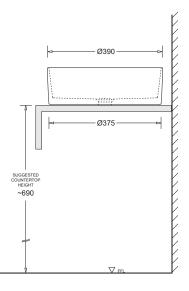

## ROUND COUNTERTOP VESSEL 390mm diam.

GRAPHITE

ASH

PRODUCT DIMENSIONS

WHITE