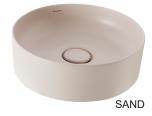

# Venezia round<br/>countertop vesselWhiteJBSV039AAshJBSV039AGraphiteJBSV039GSandJBSV039S32mm pop-down waste -BlackPW7B