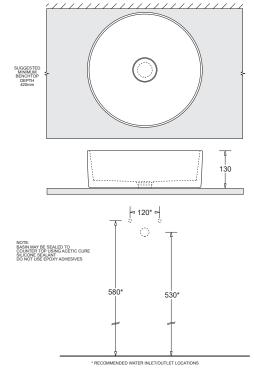

## ROUND COUNTERTOP VESSEL 390mm diam.

#### FEATURES

- Contemporary vitreous china bowl with fine lines
- Modern vessel style
- Countertop fitting permits benchtop or wall tapware mounting options
- 32mm plug and waste
- 8.1L bowl capacity

#### TECHNICAL DATA SHEET SUPERSEDES ALL PREVIOUS ISSUES

All dimensions are in millimetres and are subject to normal manufacturing variation. As product development is ongoing BPA reserves the right to vary specifications without notice. Bathroom Products Australia Pty Ltd ABN 87 079 297 617

GRAPHITE

ASH

PRODUCT DIMENSIONS

WHITE