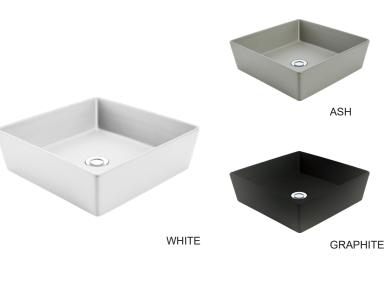

#### COMPONENTS

| Venezia square<br>countertop vessel | White    | JBSV038  |
|-------------------------------------|----------|----------|
|                                     | Ash      | JBSV038A |
|                                     | Graphite | JBSV038G |
|                                     | Sand     | JBSV038S |
| 32mm pop-up waste -Chrome           |          | PW6      |