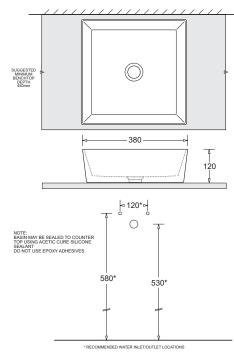

## SQUARE COUNTERTOP VESSEL 380 x 380mm

### FEATURES

- Contemporary vitreous china bowl with fine lines
- Modern vessel style
- Countertop fitting permits benchtop or wall tapware mounting options
- 32mm plug and waste
- 10.4L bowl capacity

#### CODE: JBSQ038x.PW6

PRODUCT DIMENSIONS

SAND

2/97 Banksia St., Botany, NSW 2019 TEL: 1300 717 717 FAX: 1300 746 480 www.marbletrend.com.au