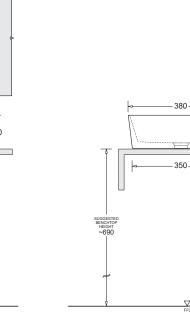

## SQUARE COUNTERTOP VESSEL 380 x 380mm

#### CODE: JBSQ038x.PW6

PRODUCT DIMENSIONS

SAND

2/97 Banksia St., Botany, NSW 2019 TEL: 1300 717 717 FAX: 1300 746 480 www.marbletrend.com.au