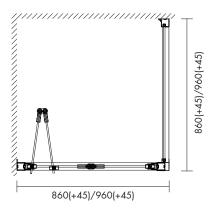

#### **SPECIFICATIONS**

- 2000mm high
- 8mm toughened glass AS/NZS 2208
- Pre-coated with easy-to-clean Enduroshield glass surface treatment
- Easy installation kit ideal for DIY
- Large adjustment range with the added flexibility of alcove fitting (front only)
- Suitable for use on tiled floors and shower bases
- Available in Chrome or Matt Black finish