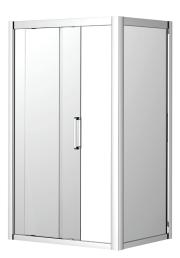

### framed shower screen

The Corsica Bi-fold is a framed shower screen and is available in left or right hand openings. The front panel set can be used with a return panel or in an alcove. The unique bi-fold door opens inwards and incorporates a quick release catch for emergency outward opening.

The Corsica Slider is a framed shower screen with a sliding door. The Slider features a fully reversible design to suit left or right hand openings The front panel set can be used with a return panel or in an alcove. The clever, water tight design ensures all water is contained in the shower recess.