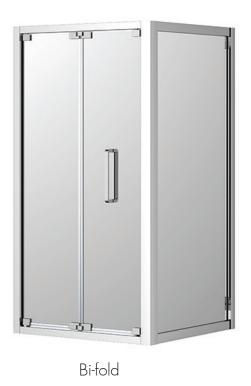

### framed shower screen

The Corsica Bi-fold is a framed shower screen and is available in left or right hand openings. The front panel set can be used with a return panel or in an alcove. The unique bi-fold door opens inwards and incorporates a quick release catch for emergency outward opening.