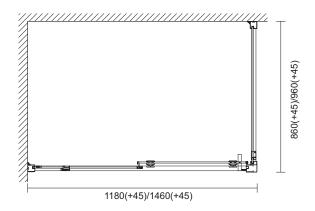

### framed shower screen

The Corsica Bi-fold is a framed shower screen and is available in left or right hand openings. The front panel set can be used with a return panel or in an alcove. The unique bi-fold door opens inwards and incorporates a quick release catch for emergency outward opening.

The Corsica Slider is a framed shower screen with a sliding door. The Slider features a fully reversible design to suit left or right hand openings The front panel set can be used with a return panel or in an alcove. The clever, water tight design ensures all water is contained in the shower recess.

#### **SPECIFICATIONS**

- 2000mm high
- 8mm toughened glass AS/NZS 2208
- Pre-coated with easy-to-clean Enduroshield glass surface treatment
- Easy installation kit ideal for DIY
- Large adjustment range with the added flexibility of alcove fitting (front only)
- Suitable for use on tiled floors and shower bases
- Available in Chrome or Matt Black finish