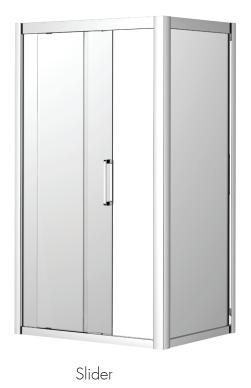

The Corsica Slider is a framed shower screen with a sliding door. The Slider features a fully reversible design to suit left or right hand openings The front panel set can be used with a return panel or in an alcove. The clever, water tight design ensures all water is contained in the shower recess.